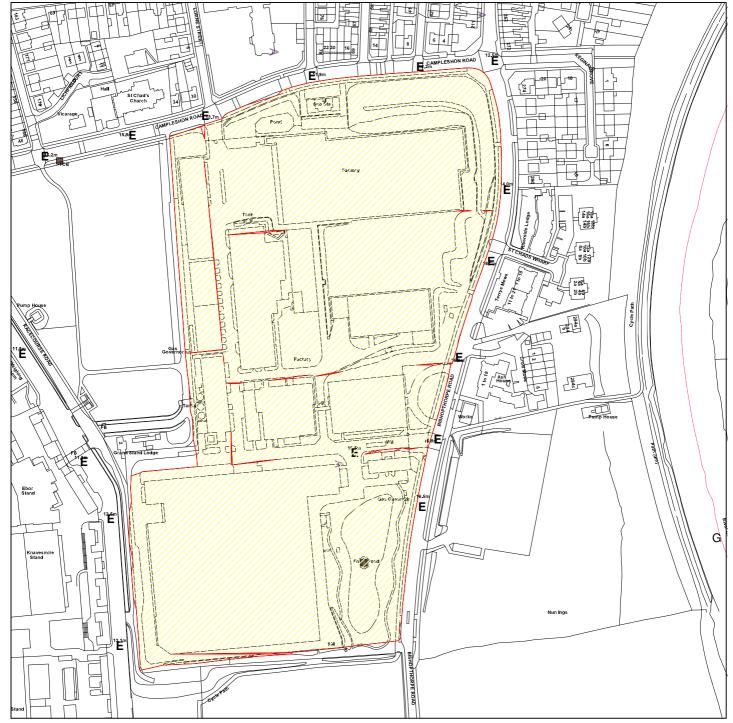

## 09/01606/OUTM

## Factory, Bishopthorpe Road

**Scale:** 1:3000

Reproduced from the Ordnance Survey map with the permission of the Controller of Her Majesty's Stationery Office © Crown Copyright 2000.

Unauthorised reproduction infringes Crown Copyright and may lead to prosecution or civil proceedings.